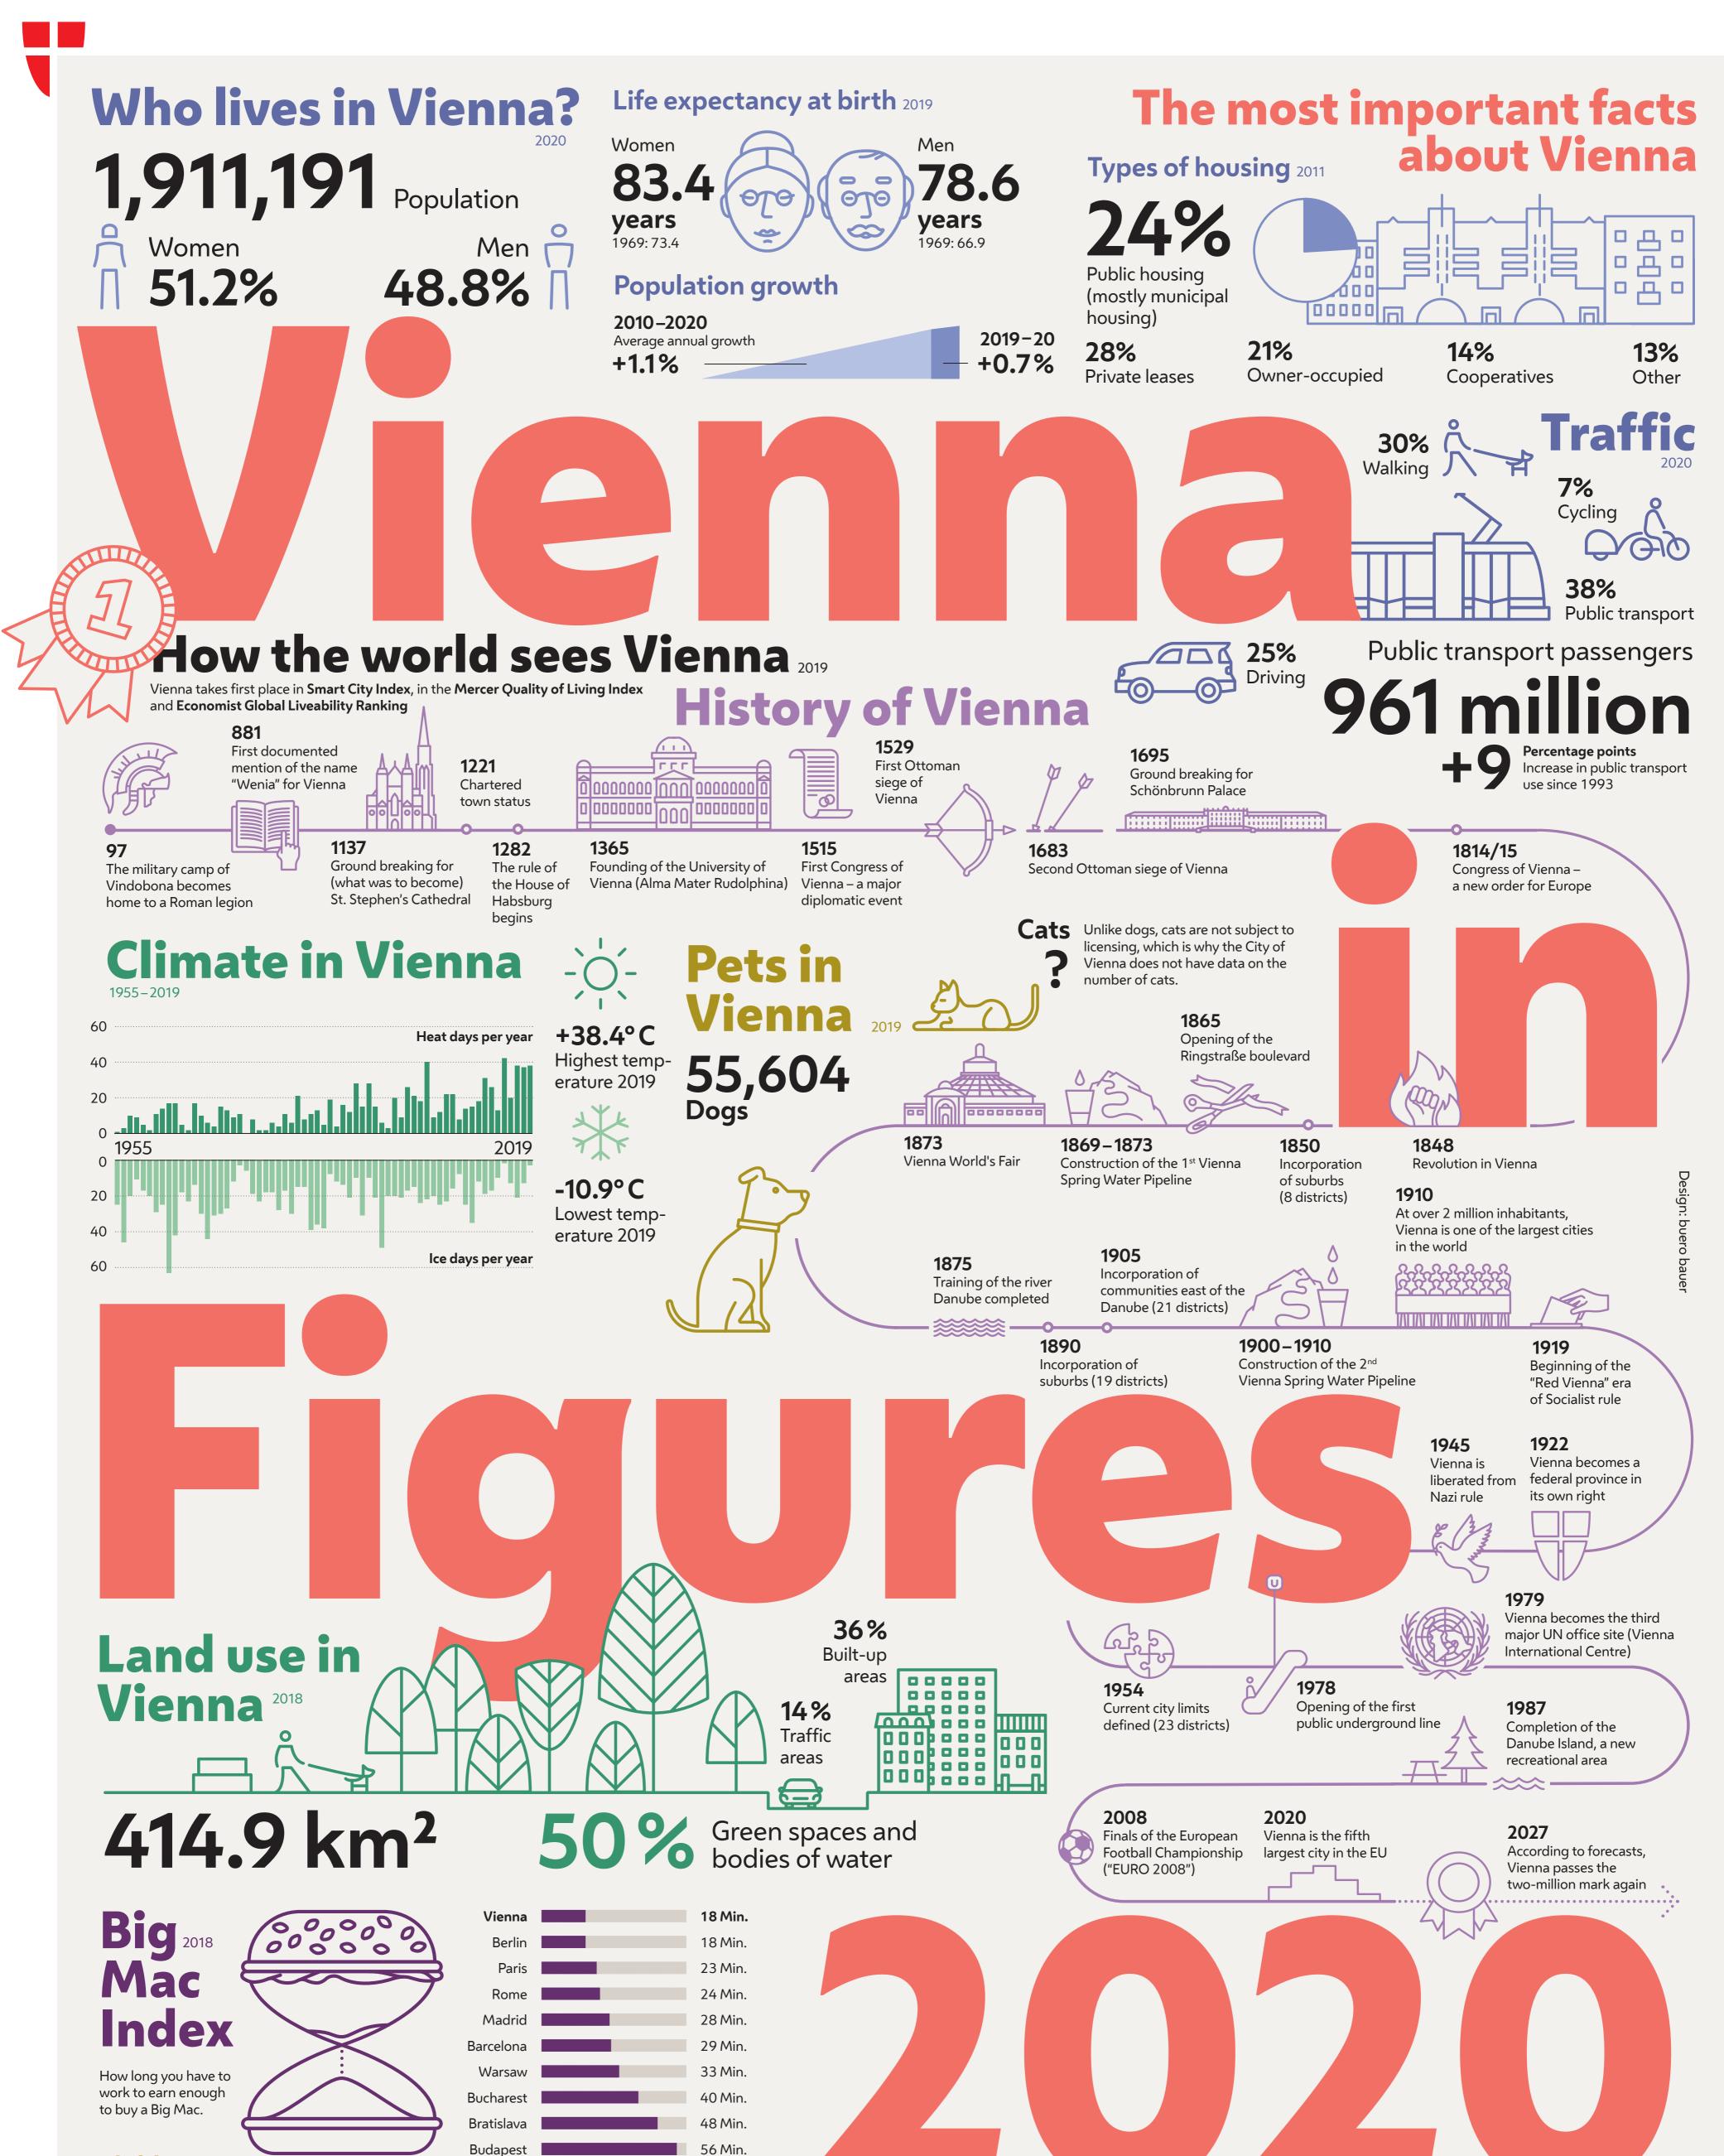

\_ \_ . .

## **Children** in **Pre-school** 2020 facilities 95,174

94% of all pre-school-age children attend facilities with opening hours that allow parents to work full-time.

## **Growing your**<sup>2019</sup>

61%

Eggplant

0

62%

Cucumbers

 $\Sigma$ 

0

**Greens** Vienna's share in Austria's overall vegetable production

35%

Tomatoes



Further data and the brochure "Vienna in Figures 2020" are availaible online under statistik.wien.gv.at



Province of Vienna



Imprint

Printed by

Phone: +43 1 4000 83059

Druckerei Janetschek GmbH

Design buerobauer.com

> Legal information The data, charts, diagrams, pictures, etc. are copyrighted.

Ramon Bauer, Christian Fendt, Daniel Jost, Michaela Lukacsy, Roman Seidl, Franz Trautinger

Sources: City of Vienna, Statistics Austria, UBS,